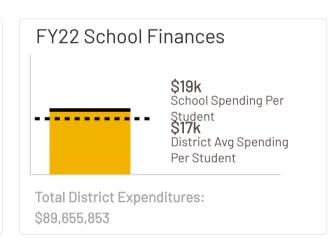

## **School Snapshot**

■ School ■ District ■ State

School

Summative Designation Commendable

A school that has **no underperforming student groups**, a graduation rate greater than 67%, and whose performance is **not in the top 10%** of schools statewide.