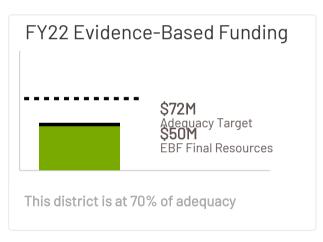

## **School Snapshot**

■ School ■ District ■ State

School

Summative Designation Commendable

A school that has **no underperforming student groups**, a graduation rate greater than 67%, and whose performance is **not in the top 10%** of schools statewide.