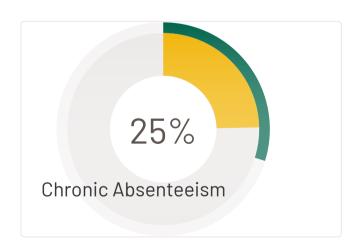

## **School Snapshot**

■ School ■ District ■ State

School

Summative Designation Commendable

A school that has **no underperforming student groups**, a graduation rate greater than 67%, and whose performance is **not in the top 10%** of schools statewide.